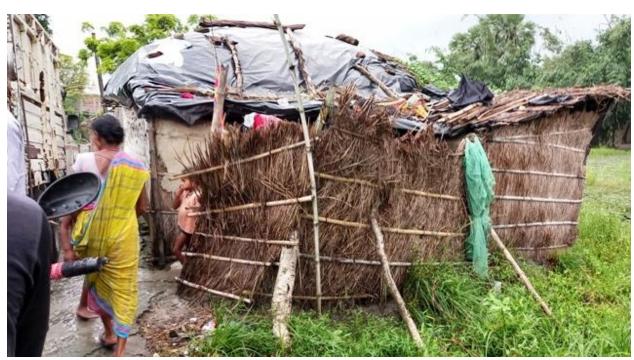

### **Report**

Sugauli, East Champaran, Bihar, flood affected area. Every year flood affect this area very badly because Sugauli is closer to Sikrana river. During this period many poor huts made of straw & mud and these families become homeless. And these families take shelter in SSA schools or on the high road sides. This year also flood affected very badly.

Sacred Heart Sisters training School took a survey of those fameless whose houses are destroyed very badly and all their little belongs are totally washed away. We have selected 50 helpless and homeless families to support through the relief programe. Food availability in flood-hit areas and a dry ground above a roof were was a big concern.

Pic 2.0: By flood damage house

Pic 2.1: By flood damage house

Pic 2.2: Happy expression for getting relief kits.

Pic 2.3: Using the shelter kit

Pic 2.4: Using the dry food & shelter kit

Pic 2.5: Using the Plastic Tarpaulin