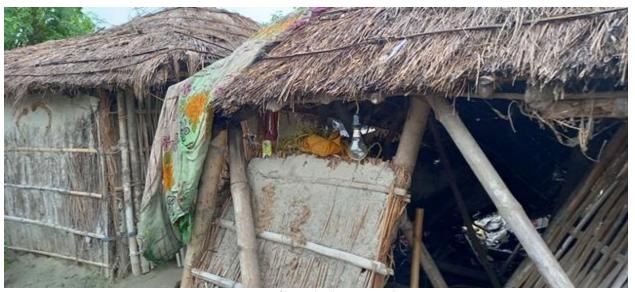

Pic 2.0: By flood damage house

Pic 2.1: By flood damage house

Pic 2.2: Happy expression for getting relief kits.

Pic 2.3: Using the shelter kit

Pic 2.4: Using the dry food & shelter kit

Pic 2.5: Using the Plastic Tarpaulin