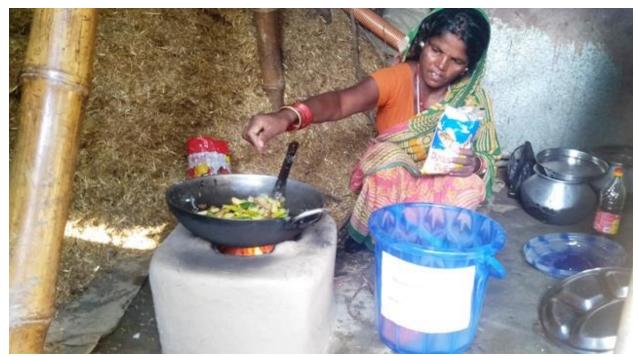

Pic 2.0: By flood damage house

Pic 2.1: By flood damage house

Pic 2.2: Happy expression for getting relief kits.

Pic 2.3: Using the shelter kit

Pic 2.4: Using the dry food & shelter kit

Pic 2.5: Using the Plastic Tarpaulin