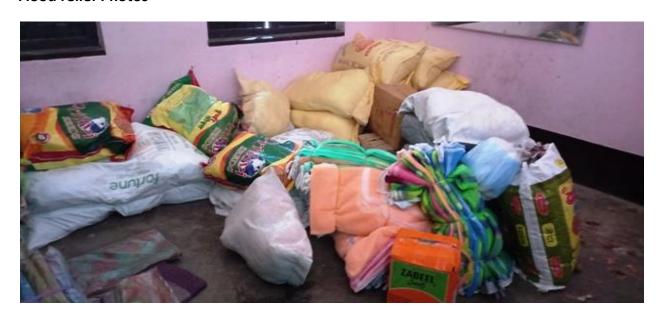

#### **Flood relief Photos**

Pic 1.0: Food & shelter kit storage

Pic 1.1: Rice Packing

Pic 1.2: Shelter Kit Packing

Pic1.3: Potato & Onion Packing

Pic 1.4: Bucket with dry rations

Pic 1.5: Sanitary napkin & Pulses (Dal) Packing