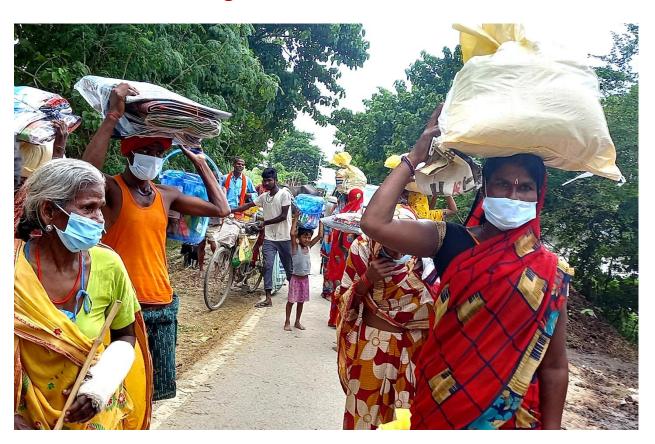

Pic 1.6: Transporting Food & Shelter kits to the villages

Pic 1.7: Relief kits distribution at Birathpur village

Pic 1.8: Flood relief kit distribution at Bahurupiya Pachimi Tola

Pic1.9: Flood relief kit distribution at Nemui Tola