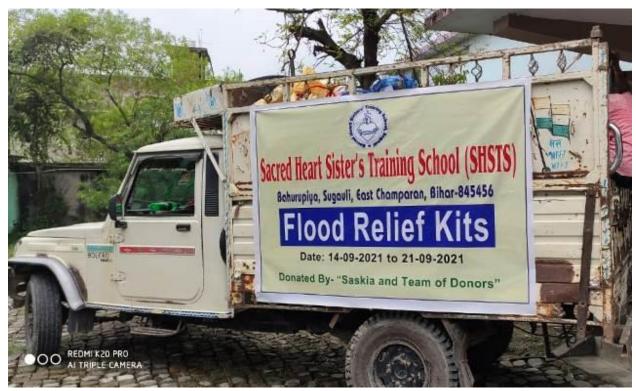

## **Sugauli Flood Relief 2021**

**Donated By-** "Saskia and Team of Donors"

Date: 14-09-2021 to 21-09-2021

From 19th Sep.2021 to 21st September 2021 we have distribute all these prepared kits to the surveyed beneficiaries.

The villages and beneficiaries data are given below.

|                         | Village Name Bahurupiya Pashim Tola |              |            |                          |  |  |  |  |
|-------------------------|-------------------------------------|--------------|------------|--------------------------|--|--|--|--|
| Coupon<br>No.           | Name of Beneficiary                 | ID No.       | Mobile No. | No. Of Family<br>Members |  |  |  |  |
| 01                      | Suresh Mahto                        | 937383041438 | 9603915499 | 08                       |  |  |  |  |
| 02                      | Krishna Mahto                       | 887507979343 | 9835769403 | 12                       |  |  |  |  |
| 03                      | Shanti Devi                         | 742504846449 | 7250599825 | 08                       |  |  |  |  |
| 04                      | Prema Devi                          | 269956806667 | 6205309192 | 07                       |  |  |  |  |
| 05                      | Amar Mahta                          | 210416424146 | 7255045978 | 05                       |  |  |  |  |
| 06                      | Usha Devi                           | 529033621297 | 8178334900 | 05                       |  |  |  |  |
| 07                      | Menu Devi                           | 314423915620 | 8051386905 | 09                       |  |  |  |  |
| 08                      | Rameshwar                           | 504067290931 | 9122161056 | 04                       |  |  |  |  |
| 09                      | Shivpujan Mahto                     | 994818184659 | 9693128970 | 07                       |  |  |  |  |
| 10                      | Lalita Mahto                        | 729361571224 | 8084755489 | 07                       |  |  |  |  |
| 11                      | Somri Devi                          | 779462117368 | 7557708377 | 05                       |  |  |  |  |
| 12                      | Ramawati Devi                       | 418483822326 | 6287339404 | 05                       |  |  |  |  |
| Village Name Bairathpur |                                     |              |            |                          |  |  |  |  |
| Coupon<br>No.           | Name of Beneficiary                 | ID No.       | Mobile No. | No. Of Family<br>Members |  |  |  |  |
| 13                      | Satynarayan Sahani                  | 299455665350 | 8252043241 | 08                       |  |  |  |  |
| 14                      | Ilachi Devi                         | 621479124379 | 9122192097 | 06                       |  |  |  |  |
| 15                      | Gharbharni Devi                     | 789743191394 | 8235779875 | 10                       |  |  |  |  |
| 16                      | Binda Sahani                        | 638333823762 | 7352608688 | 14                       |  |  |  |  |
| 17                      | Asesir Rai                          | 260377474693 | 9031884977 | 04                       |  |  |  |  |
| 18                      | Jhiliya Devi                        | 727904014388 | 6204345537 | 12                       |  |  |  |  |
| 19                      | Mina Devi                           | 424631443880 | 9128470992 | 10                       |  |  |  |  |
| 20                      | Parsan Rai                          | 805484362357 | -          | 10                       |  |  |  |  |
| 21                      | Lakhpati Devi                       | 383813444836 | 8084070284 | 06                       |  |  |  |  |
| 22                      | Dhirinder Sahani                    | 471243483002 | 8294247405 | 03                       |  |  |  |  |
| 23                      | Vijay Sahani                        | 650367947739 | 9572014375 | 09                       |  |  |  |  |

Pic 1.6: Transporting Food & Shelter kits to the villages

Pic 1.7: Relief kits distribution at Birathpur village

Pic 1.8: Flood relief kit distribution at Bahurupiya Pachimi Tola

Pic1.9: Flood relief kit distribution at Nemui Tola