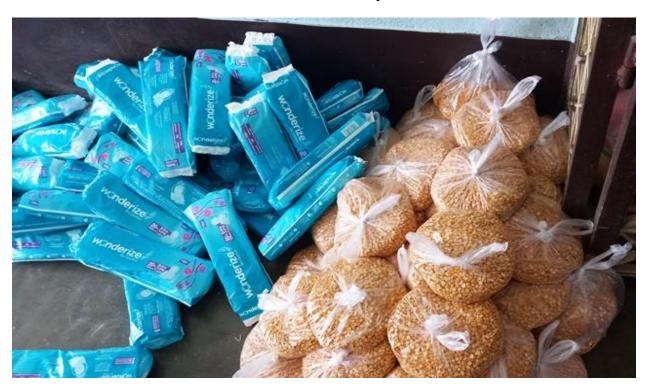

# Our volunteers started to make packages. We have made 50 dry food packages and 50 shelter kits packages.

## These package consents are as given below:

| S.N       | Name of Items           | Quantity     |
|-----------|-------------------------|--------------|
| 0         |                         | per families |
| 01        | Rice                    | 10 kg.       |
| 02        | Wheat Flour             | 5kg.         |
| 03        | Salt                    | 1kg.         |
| 04        | Sugar                   | 1kg.         |
| 05        | Turmeric powder         | 100gm.       |
| 06        | Mixture of spices       | 100gm.       |
| 07        | Soya bean               | 1kg.         |
| 08        | Pulses (Dal)            | 1kg.         |
| 09        | Mustard Oil             | 1lt.         |
| 10        | Onion                   | 2kg.         |
| 11        | Potato                  | 2kg          |
| 12        | Mug                     | 1            |
| 13        | Bucket                  | 1            |
| 14        | Toothpaste              | 1            |
| <b>15</b> | Toothbrush              | 4            |
| 16        | Bathing shop            | 2            |
| <b>17</b> | Detergent shop          | 2            |
| 18        | Sanitary Napkin         | 1 in 7pads   |
| 19        | Mask                    | 4            |
| 20        | Double Bed Sheet        | 1            |
| 21        | Single Bed Sheet        | 1            |
| 22        | Double Bed Mosquito Net | 1            |
| 23        | Plastic Tarpaulin       | 2            |
| 24        | Mat Medium size         | 1            |
| 25        | Mat Large size          | 1            |

#### **Flood relief Photos**

Pic 1.0: Food & shelter kit storage

Pic 1.1: Rice Packing

Pic 1.2: Shelter Kit Packing

Pic1.3: Potato & Onion Packing

Pic 1.4: Bucket with dry rations

Pic 1.5: Sanitary napkin & Pulses (Dal) Packing